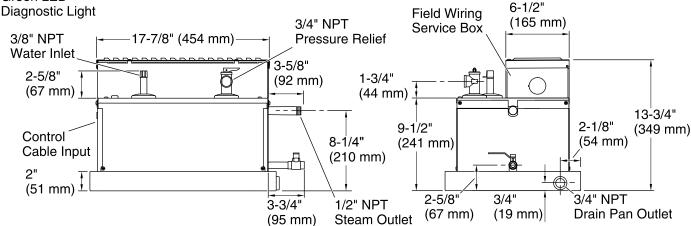

### **Technical Information**

All product dimensions are nominal.

Maximum inlet pressure is not to exceed 70 psi (483 kPa).