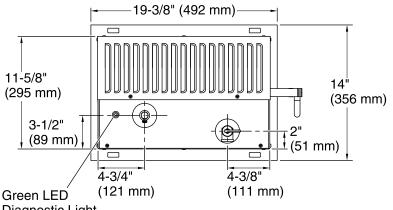

# Invigoration™

30 kW Steam Generator K-5547

Minimum required access panel is 24" (610 mm) L x 15" (381 mm) H.

Allow for a minimum of 12" (305 mm) of space around all sides of the steam generator.

Allow for the drain/spill pan.

### **Technical Information**

All product dimensions are nominal.