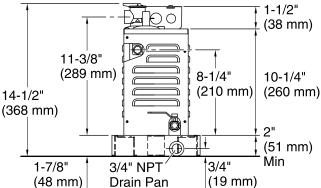

#### **Technical Information**

All product dimensions are nominal.

Invigoration<sup>™</sup> 22 kW Steam Generator K-5543

Minimum required access panel is 24" (610 mm) L x 15" (381 mm) H.

Allow for a minimum of 12" (305 mm) of space around all sides of the steam generator.

Allow for the drain/spill pan.

**KOHLER**<sup>®</sup> drain pan (shown with support blocks) sold separately.