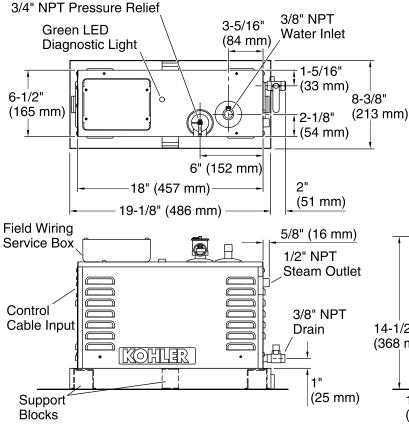

#### **Technical Information**

All product dimensions are nominal.

Invigoration<sup>™</sup> 22 kW Steam Generator K-5543

Minimum required access panel is 24" (610 mm) L x 15" (381 mm) H.

Allow for a minimum of 12" (305 mm) of space around all sides of the steam generator.

Allow for the drain/spill pan.

**KOHLER**<sup>®</sup> drain pan (shown with support blocks) sold separately.