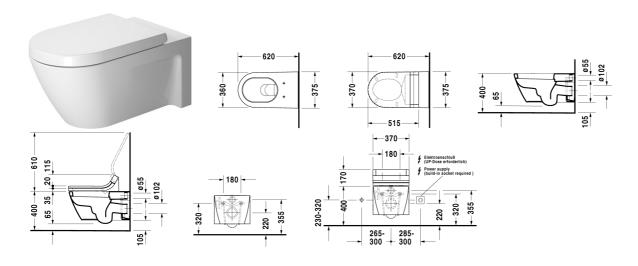

| Toilet wall mounted                                                                                                                                                                                                                                                                                                                                                                          | Dimension         | Weight    | Order number |
|----------------------------------------------------------------------------------------------------------------------------------------------------------------------------------------------------------------------------------------------------------------------------------------------------------------------------------------------------------------------------------------------|-------------------|-----------|--------------|
| washdown model, Durafix included, suitable for SensoWash<br>Starck                                                                                                                                                                                                                                                                                                                           |                   |           |              |
| Colors                                                                                                                                                                                                                                                                                                                                                                                       |                   |           |              |
| 00 White Alpin                                                                                                                                                                                                                                                                                                                                                                               |                   |           |              |
| Variant                                                                                                                                                                                                                                                                                                                                                                                      |                   |           |              |
| <b>♦</b> 4,5 (                                                                                                                                                                                                                                                                                                                                                                               | 375 x 620 mm      | 29,000 kg | 2533090000   |
| Sanitary ceramics with the special WonderGliss surface finish will remain clean and attractive-looking for a long time to come.  When ordering WonderGliss please add a "1" as eleventh digit to the model number.                                                                                                                                                                           |                   |           |              |
| Toilet seat and cover elongated, hinges stainless steel, withou soft closure                                                                                                                                                                                                                                                                                                                 | it                | 2,000 kg  | 006332       |
| Toilet seat and cover elongated, hinges stainless steel, with soft closure, removable                                                                                                                                                                                                                                                                                                        |                   | 2,000 kg  | 006339       |
| Fixing for wall mounted bidet and wall mounted toilet                                                                                                                                                                                                                                                                                                                                        | Ø 12 x 180 mm     | 0,200 kg  | 006500       |
| Noise reduction gasket for wall mounted toilet                                                                                                                                                                                                                                                                                                                                               |                   | 0,300 kg  | 005064       |
| SensoWash Starck shower toilet seat Remote control included Electromotive actuated seat and lid, Rear-, Lady- and Comfortwash, individual adjustment of water-, air- and seat temperature as well as spray wand position and water spray intensity, Self-cleaning spray wand, 2 individually programmable user profiles, Night light, Quick release: easy seat unit removal, on / off-button | ,<br>370 x 515 mm | 5,700 kg  | 610000       |
| Suitable products                                                                                                                                                                                                                                                                                                                                                                            |                   |           |              |

## Toilet wall mounted # 2533090000

|< 375 mm >|

| SensoWash Starck shower toilet seat Remote control included, Electromotive actuated seat and lid, Rear-, Lady- and Comfortwash, individual adjustment of water-, air- and seat temperature as well as spray wand position and water spray intensity, Self-cleaning spray wand, 2 individually programmable user profiles, Night light, Quick release: easy seat unit removal, on / off-button, 370 x 515 mm | 370 x 515 mm | 610000 |
|-------------------------------------------------------------------------------------------------------------------------------------------------------------------------------------------------------------------------------------------------------------------------------------------------------------------------------------------------------------------------------------------------------------|--------------|--------|
| Toilet seat and cover elongated, hinges stainless steel, without soft closure,                                                                                                                                                                                                                                                                                                                              |              | 006332 |
| Toilet seat and cover elongated, hinges stainless steel, with soft closure, removable,                                                                                                                                                                                                                                                                                                                      |              | 006339 |
|                                                                                                                                                                                                                                                                                                                                                                                                             |              |        |

All drawings contain the necessary measurements which are subject to standard tolerances. They are stated in mm and are non-binding. Exact measurements, in particular for customised installation scenarios, can only be taken from the finished ceramic piece.